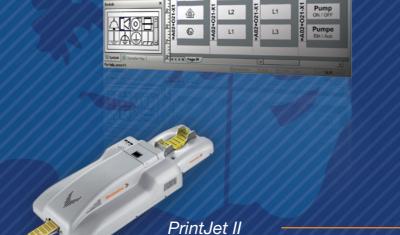

M-Print® PRO is a software application to design and print Weidmüller markers and tags. Labels are printed by using the Weidmüller's PrintJet II. The PrintJet II prints all types of Weidmüller MultiCards for terminals, wires and devices. The complete system allows significant time savings when preparing and installing markers and tags.

#### Printjet II -

The MultiCard system allows for a versatile and rapid creation of individual prints, while saving significant time and costs during your electrical installation's marking.

Weidmüller specially developed the PrintJet for the MultiCard concept. No compromises have been made with regards to printing quality, printing speed or operating comfort. All of the advantages of the state-of-the-art printing technology have been optimized to suit the MultiCard system.

#### M-Print® PRO -

A professional Windows®-based software application used to print and order Weidmüller markers and labels. This software application helps you optimize your marking electrical equipment processes. Its compatibility with a wide range of CAD applications saves you time and costs, since it allows you to design, print and order your marking material effortlessly, professionally and rapidly such as texts, frames, lines, graphics, barcodes, serial numbers and photos. Its clear and concise menus, as well as its permanent print preview, greatly simplifies its usage.