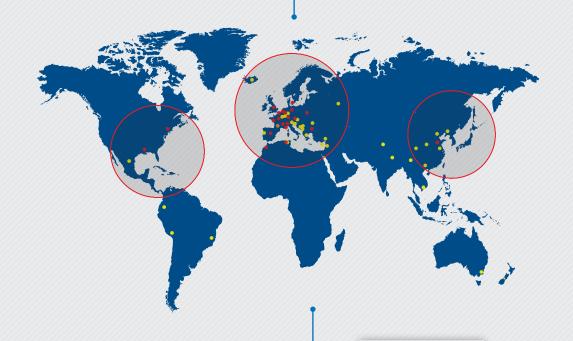

# The IGE+XAO Group is present in 15 countries through its 22 offices.

### In Europe:

- France
- Germany
- United Kingdom
- Spain
- Italy
- The Netherlands
- Denmark
- Poland
- Bulgaria
- Switzerland

### In America:

- Canada
- USA

### In Asia:

• China

### In Africa:

- Tunisia
- Morocco

# A network of distributors/partners represents the Group in the following countries:

- Austria
- Bolivia
- Bosnia and Herzegovina
- Brazil
- Colombia
- Croatia
- Cyprus
- Czech Republic
- Faroe Islands
- Greece
- Hungary
- Iceland
- India
- Lebanon
- Mexico

- Montenegro
- New Zealand
- Portugal
- Romania
- Russia
- Serbia
- Slovakia
- Slovenia
- Syria
- Tunisia
- Turkey
- Vietnam

Subsidiaries Distributors