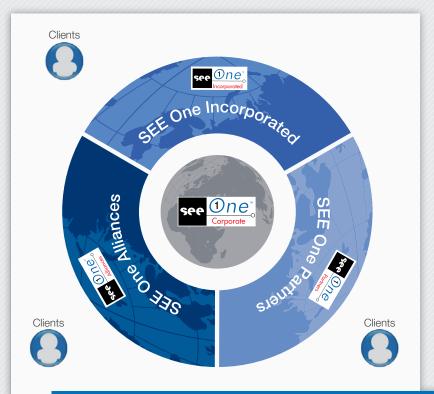

In response to the fast-moving needs of our own markets, we have organized the IGE+XAO Group like an «extended enterprise». The organizational structure consists of the following diverse entities:

> includes all IGE+XAO Group's consolidated commercial subsidiaries.

> includes all IGE+XAO Group's jointly owned companies in which we have a 50% or lower stake.

- EHMS (joint venture with Labinal).
- S2E Consulting (joint venture with Sogeclair).

> includes the IGE+XAO Group's technological and commercial partners.

Technological partners: Dassault Systèmes, SolidWorks,... Commercial partners: Weidmüller, Schneider Electric, Moeller Electric, Labinal, Sogeclair, as well as all the companies distributing the Group's products in countries where IGE+XAO is not represented.

> includes the «R&D» and «Solutions» teams, as well as the commercial support (finances, human resources, after-sale support, product marketing, communication, etc.)

An organization built around our clients