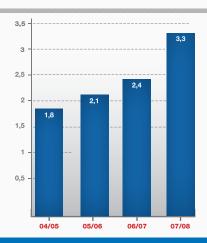

«Growing while remaining profitable» is the motto of the Group. For the 2007/2008 tax year, the net profit represented 15.3% of the turnover, or 3.3 million euros.

### Turnover in million euros (IFRS)

Net profit in million euros (IFRS)