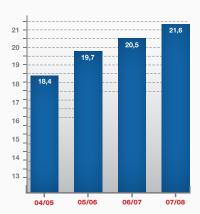

# SIGNIFICANT PERFORMANCE GROWTH

From the outset, the IGE+XAO Group has achieved and maintained strong and constant growth.

Over the 2007/2008 tax year, the turnover has risen to 21,6 millions euros.

The IGE+XAO Group is the leader on the French market and a key international player with export sales representing 40% of its business. The Group has implemented a clear overseas strategy with renowned clients resulting in a growth in two figures.

### Turnover in million euros (IFRS)

Net profit in million euros (IFRS)