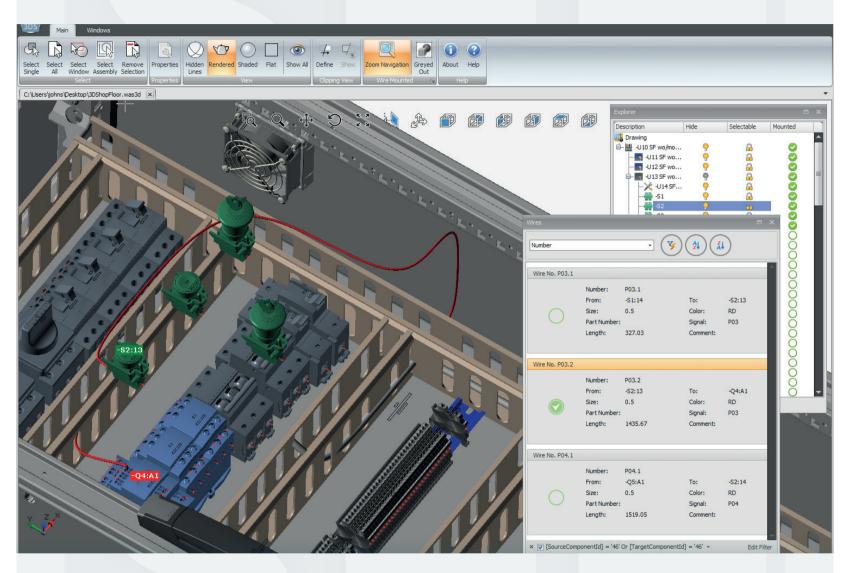

## **Features**

- Touch-screen compatible;
- Supports barcode readers;
- Provides a clear view on devices which need to be mounted and their position;
- Helps follow the work completed and ensures consistency in duplicate panels;
- Selected devices are highlighted and the user can validate the mounting with a finger touch;
- Wire list provides clear information on involved devices and route to take;
- Filters are available to organise work according to preferences (filter by device, color, wire size, etc.);
- Select wires in the list by using the mouse, your finger or even by scanning the barcodes engraved on wires;
- Explore designs using touch or mouse for a clear view on the work to to be carried out;
- Wire route is cleary displayed;
- Mounting validation helps follow team work and ensures time saving.