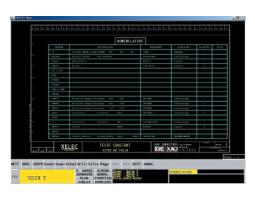

#### X-NOMEN

# Module for parts lists generation developed on a relational database :

- Automatic parts lists generation based on customisable criteria.
- Multi-lingual components catalogues and standards management.
- Tree structured part list management.
- Customizable part list editing.
- Part list transfer into the schematic diagrams and cabling.
- MS ACCESS®, ORACLE®, EMPRESS®, or any ODBC compatible databases.
- Links with numerous manufacturer catalogues.