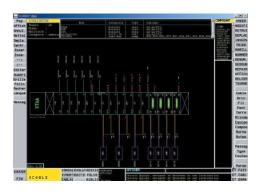

### X-CABLE

# Automatic inter-cabinet cable generation module

- Creation of synoptics consistent with the schematic diagrams.
- Automatic generation of cables and terminal strips without having to define them in the schematic diagram.
- Interactive cabling modification.
- Cabling transfer into schematic diagrams.
- Cable and terminal strip parts lists.