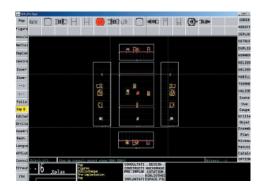

## X-PLAN

#### Cabinet layout module:

- 2D or 3D component insertion, with automatic side view generation.
- Equipment collision control.
- Component insertion based on equipment catalogues or parts lists.
- Construction constraint storage.
- Free drawing, associative dimensioning and hatching.