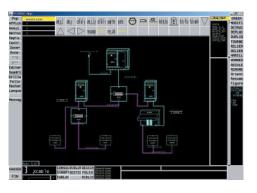

#### X-SCHEM

# Interactive module for schematic diagram and embedded cabling design:

- Schematic design and modification using symbol libraries and standard diagrams.
- Automatic numbering of components and connections.
- Cross references management.
- Parts list generation.
- Cabinet terminal strip generation.
- Wire and connector diagrams.
- Automatic generation of strands and harnesses.