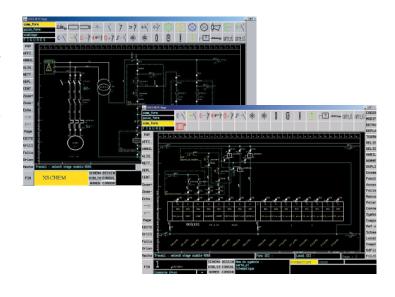

# Interactive module for schematic diagram and embedded cabling design:

- Schematic design and modification using symbol libraries and standard diagrams.
- Automatic numbering of components and connections.
- Cross references management.
- Parts list generation.
- Cabinet terminal strip generation.
- Wire and connector diagrams.
- Automatic generation of strands and harnesses.