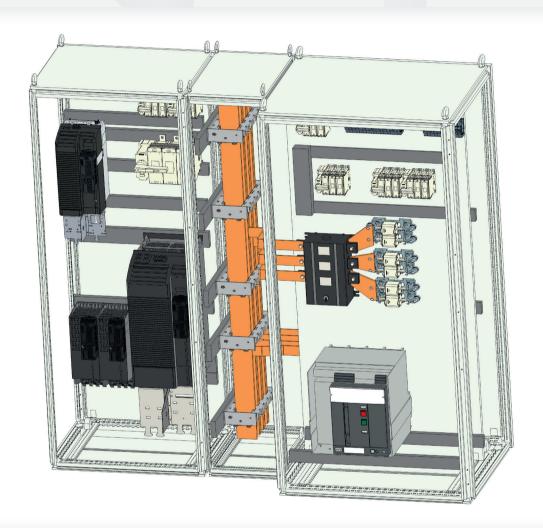

# SEE Electrical 3D Panel+ Copper module

Copper Busbars for your distribution switchboard's Digital Twin

#### What does the 3D Panel+ Copper module include?

- Interactive bar creation, extending and bending
- Assisted bar connection
- Automatic and fully customizable drill hole and bolt creation
- Collision detection
- Automatic generation of manufacturing information (drawings, bending angles, punch holes...)
- Full integration with the 3D Panel+ workspace