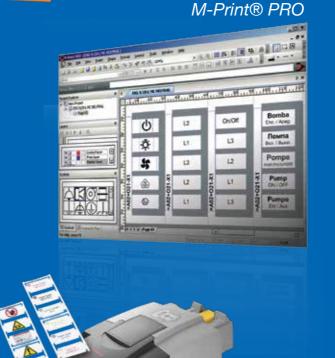

## Easy label generation and printing

Once the electrical schematic is created in SEE Electrical Expert or SEE Electrical/CADdy++ then it is easy to export and to import into Weidmüller's M-Print® PRO.

M-Print® PRO is a software application to design and print Weidmüller markers and tags. Labels are printed by using the Weidmüller's PrintJet II. The PrintJet II prints all types of Weidmüller MultiCards for terminals, wires and devices. The complete system allows significant time savings when preparing and installing markers and tags.

#### M-Print® PRO -

A professional Windows®-based software application used to print and order Weidmüller markers and labels. This software application helps you optimize your marking electrical equipment processes. Its compatibility with a wide range of CAD applications saves you time and costs, since it allows you to design, print and order your marking material effortlessly, professionally and rapidly such as texts, frames, lines, graphics, barcodes, serial numbers and photos. Its clear and concise menus, as well as its permanent print preview, greatly simplifies its usage.