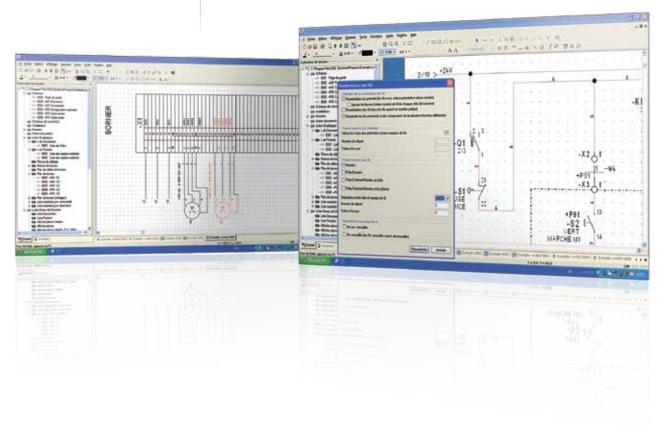

### Easy symbols referencing during the design stage.

SEE Electrical Expert and SEE Electrical/CADdy++ include several thousand Weidmüller's symbols that makes the creation of electrical schematics extremely easy. With a few clicks, the design engineer can assign Weidmüller's references to the symbols used in the Electrical CAD package.

#### About the respective products:

SEE Electrical Expert and SEE Electrical/CADdy++ constitutes the bulk of the IGE+XAO packages dedicated to high and medium needs. They include advanced functionalities such as enhanced terminal blocks management, parts lists generation, installation's synoptic design, PLC management, etc.