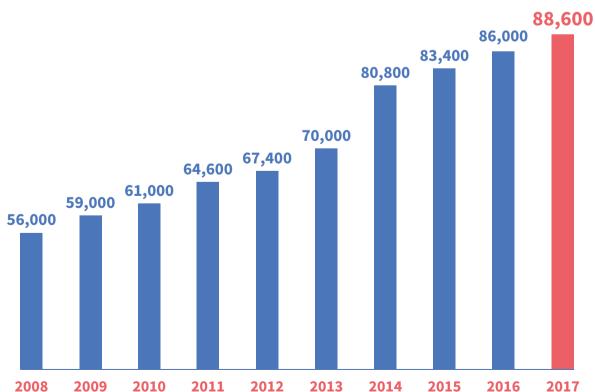

## **Number of licences sold**

# + 33 locations in 22 countries

+ Over 88,000 licences sold