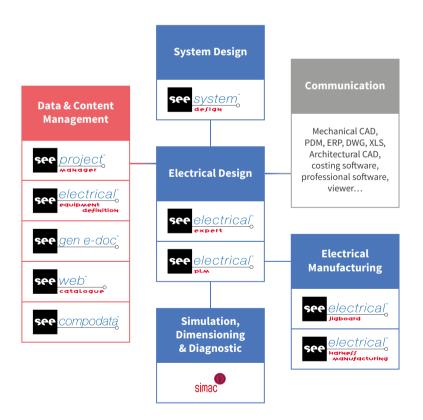

### 6 business domains

- > System design
- > Electrical design (the core business of IGE+XAO)
- > Electrical manufacturing
- > Data management
- **➤** Communication
- > Simulation and diagnostic