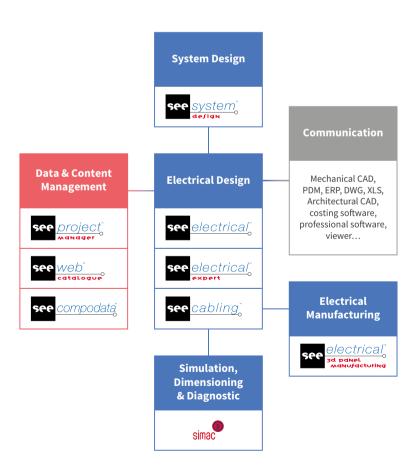

### 6 business domains

- > System design
- > Electrical design (the core business of IGE+XAO)
- > Electrical manufacturing
- > Data management
- **➤** Communication
- > Simulation and diagnostic