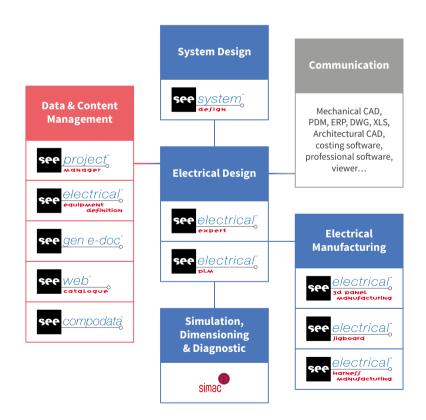

### 6 business domains

- > System design
- > Electrical design (the core business of IGE+XAO)
- > Electrical manufacturing
- > Data management
- **➤** Communication
- > Simulation and diagnostic