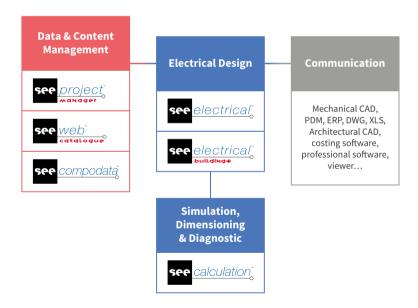

### 6 business domains

- > System design
- > Electrical design (the core business of IGE+XAO)
- > Electrical manufacturing
- > Data management
- **➤** Communication
- > Simulation and diagnostic

#### **Business**

Automatic generation of schematics
Automatic cabling
System engineering
Harness manufacturing
Dimensioning
Simulation
Content management
etc.