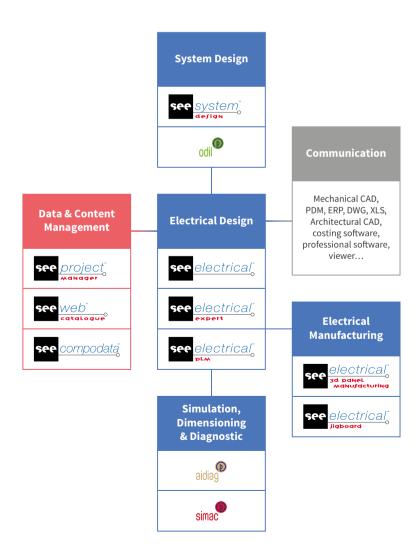

### 6 business domains

- > System design
- > Electrical design (the core business of IGE+XAO)
- > Electrical manufacturing
- > Data management
- **➤** Communication
- > Simulation and diagnostic