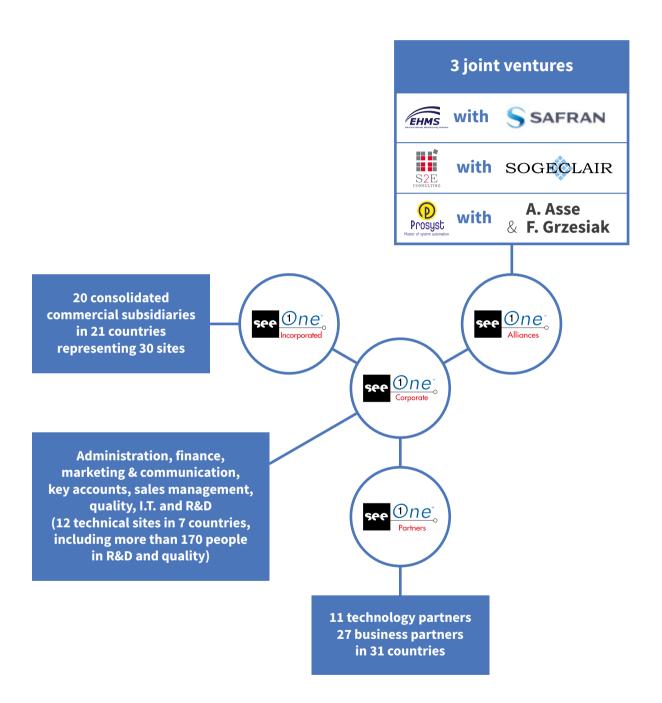

# An organization built around our clients

In response to the market fast-moving needs, the IGE+XAO Group has put in place an "extended enterprise" organization.