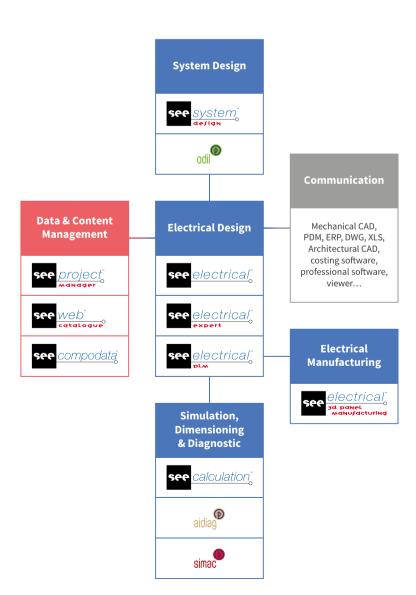

### 6 business domains

- > System design
- > Electrical design (the core business of IGE+XAO)
- > Electrical manufacturing
- > Data management
- **➤** Communication
- > Simulation and diagnostic