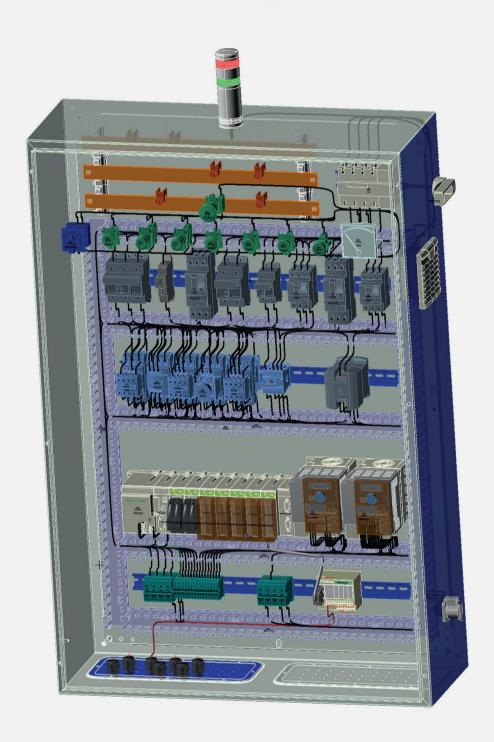

# SEE Electrical 3D Panel+

## Simplify the installation and assembly of your cabinets

#### With 3D Panel+:

- harness the power of 3D using a professional intuitive interface;
- automate panel mounting and assembly;
- · reduce design, manufacturing and startup costs.

#### **Main Features:**

- schematic and 3D panel design integration;
- simple 3D placement of all equipment, snap-to-rail or surface;
- collision detection;
- consistency check with schematic diagram;
- wire routing;
- optimal wire lengths calculation;
- Segregation;
- STEP AP203, STEP AP214 import and export;
- Component and wiring imports from other Electrical CAD vendors (Eplan, etc.) or from an Excel spreadsheet.