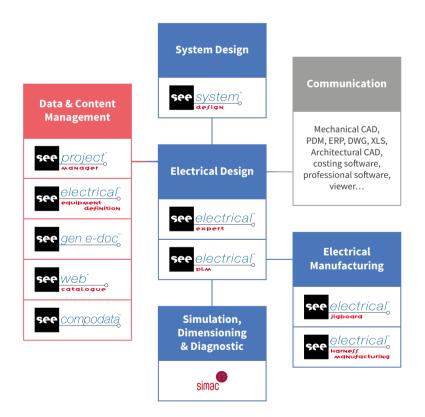

## 6 business domains

- > System design
- > Electrical design (the core business of IGE+XAO)
- > Electrical manufacturing
- > Data management
- **➤** Communication
- > Simulation and diagnostic