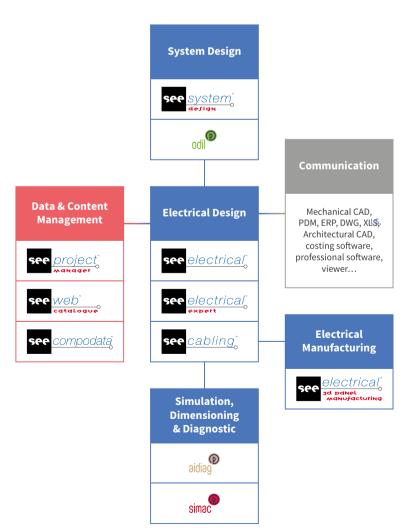

## 6 business domains

- > System design
- > Electrical design (the core business of IGE+XAO)
- > Electrical manufacturing
- > Data management
- **➤** Communication
- > Simulation and diagnostic