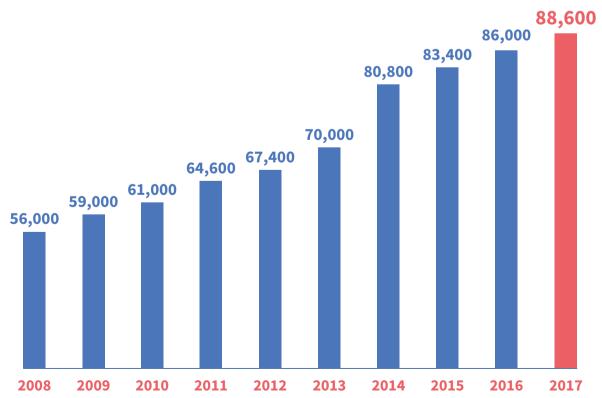

Since mid-2014, with the purchase of Prosyst, IGE+XAO offers a complete software range for electrical functional simulation.

31 years of experience
Over 88,000 licences sold
33 locations in 22 countries
385 employees
Listed on NYSE Euronext
since March 1997

+ Over 88,000 licences sold

+ 385 employees