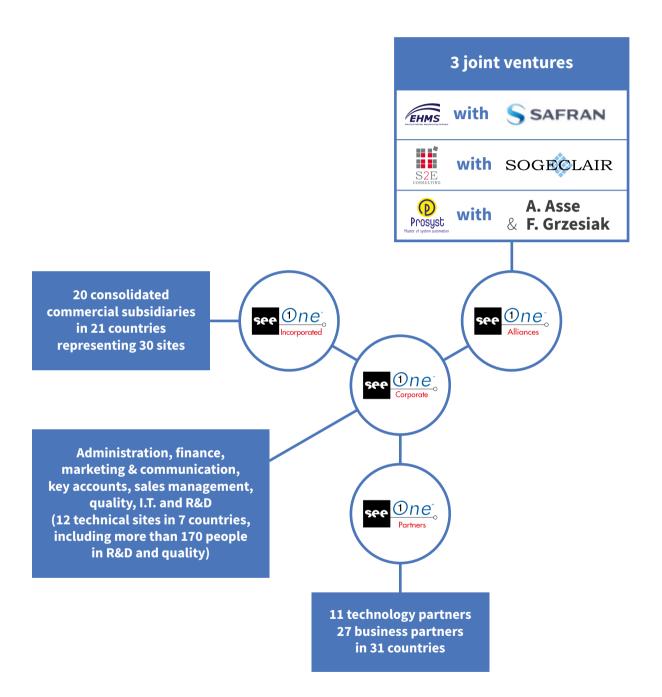

# An organization built around our clients

In response to the market fast-moving needs, the IGE+XAO Group has put in place an "extended enterprise" organization.