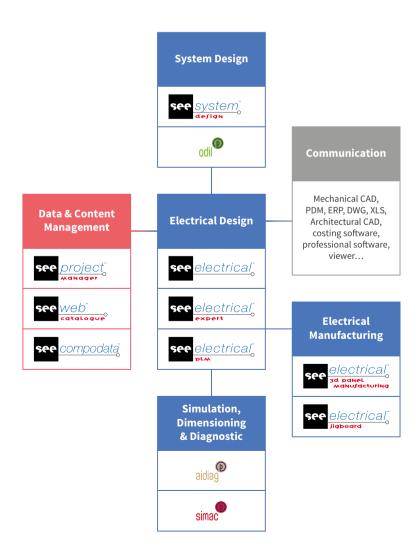

## 6 business domains

- > System design
- > Electrical design (the core business of IGE+XAO)
- > Electrical manufacturing
- > Data management
- **➤** Communication
- > Simulation and diagnostic