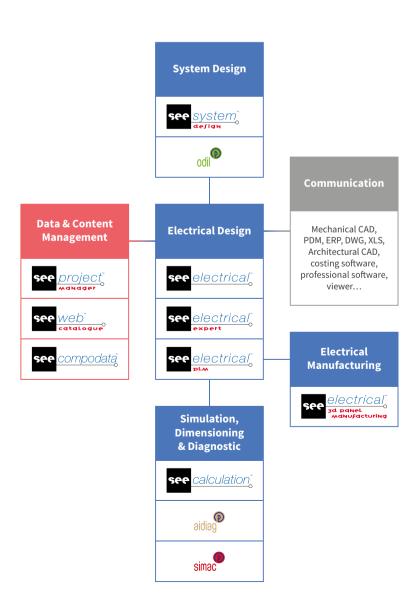

## 6 business domains

- > System design
- > Electrical design (the core business of IGE+XAO)
- > Electrical manufacturing
- > Data management
- **➤** Communication
- > Simulation and diagnostic