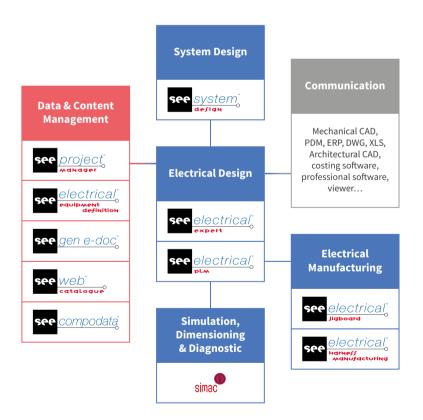

## 6 business domains

- > System design
- > Electrical design (the core business of IGE+XAO)
- > Electrical manufacturing
- > Data management
- **➤** Communication
- > Simulation and diagnostic