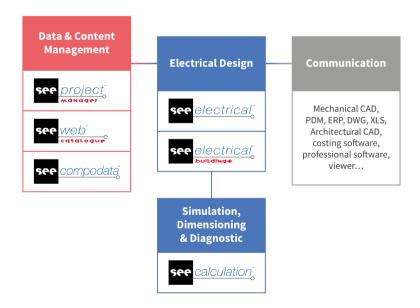

## 6 business domains

- > System design
- > Electrical design (the core business of IGE+XAO)
- > Electrical manufacturing
- > Data management
- **➤** Communication
- > Simulation and diagnostic