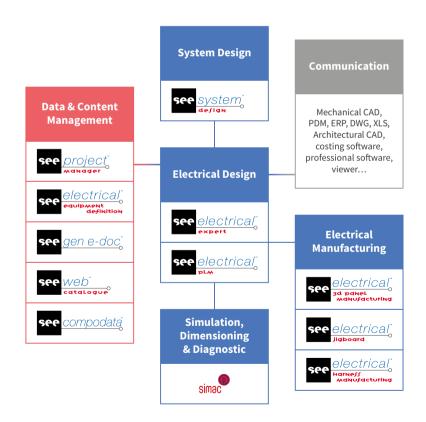

## 6 business domains

- > System design
- > Electrical design (the core business of IGE+XAO)
- > Electrical manufacturing
- > Data management
- **➤** Communication
- > Simulation and diagnostic